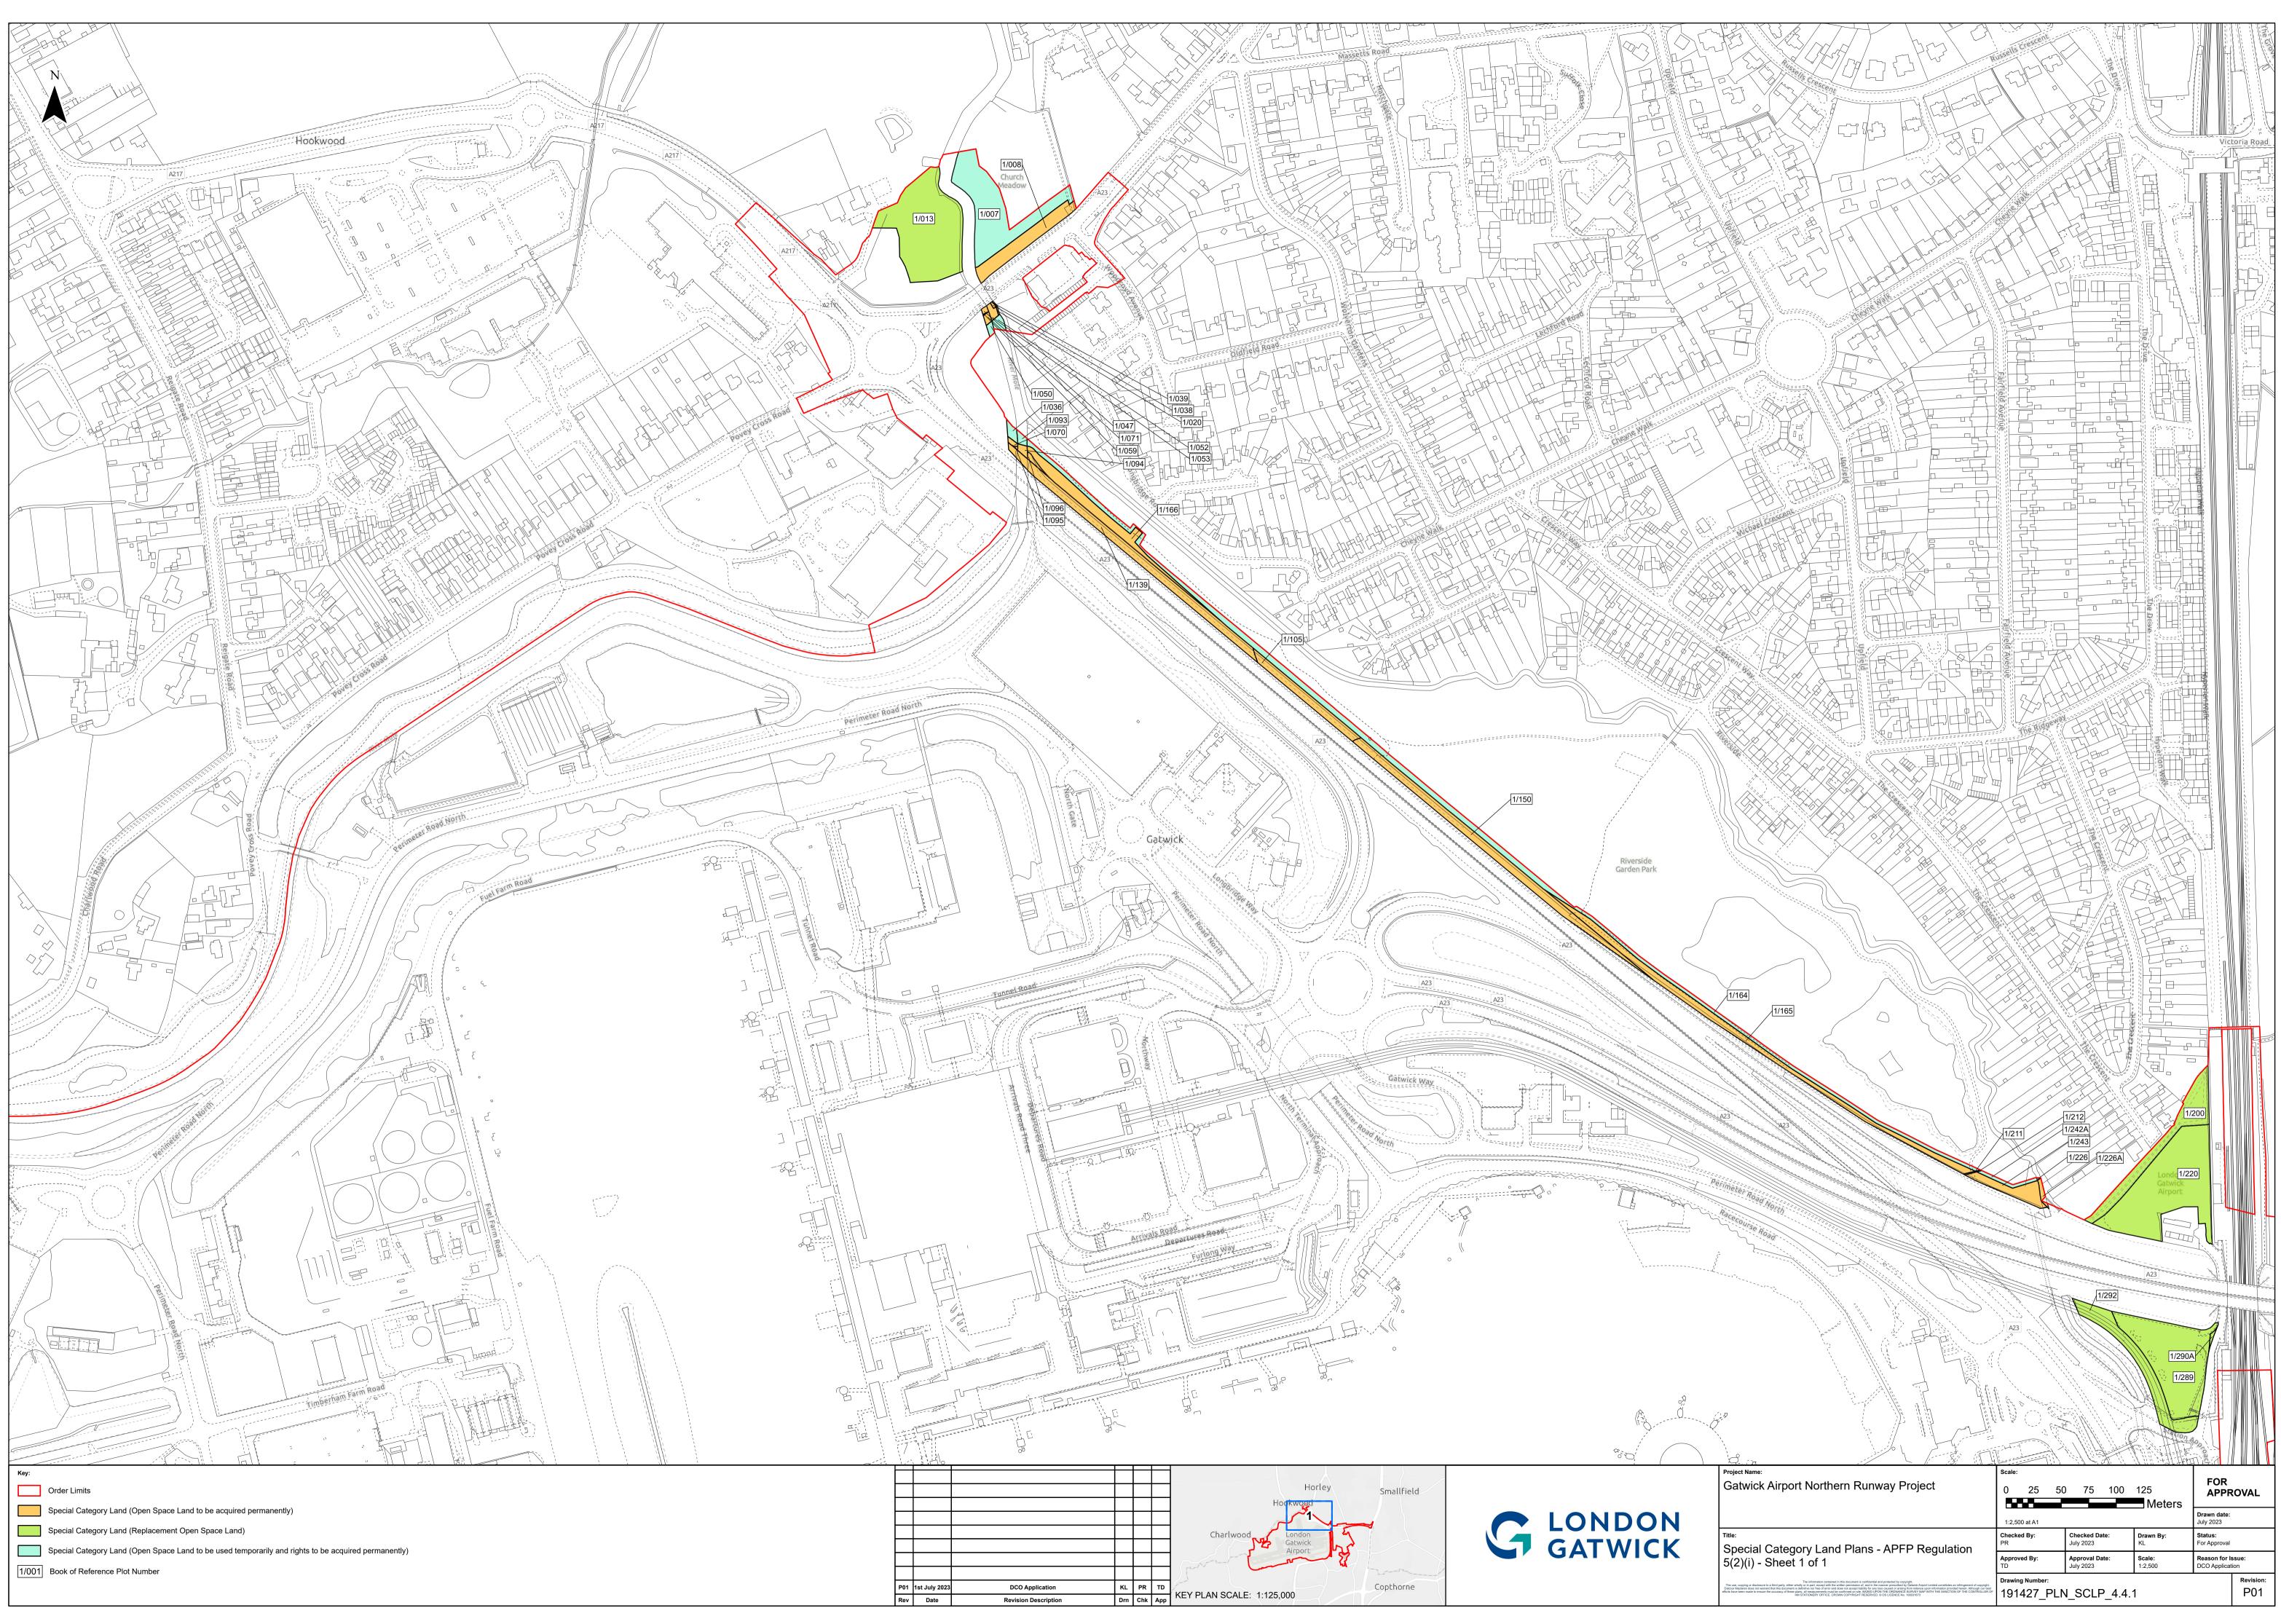

## Special Category Land Plans – For Approval

| Drawing Number        | Revision | Drawing Title                                                        | Scale  | Sheet Size |
|-----------------------|----------|----------------------------------------------------------------------|--------|------------|
| 191427_PLN_SCLP_4.4.0 | P01      | Special Category Land Plans – APFP Regulation 5(2)(i) – Key Plan     | 1:7500 | A1         |
| 191427_PLN_SCLP_4.4.1 | P01      | Special Category Land Plans – APFP Regulation 5(2)(i) – Sheet 1 of 1 | 1:2500 | A1         |